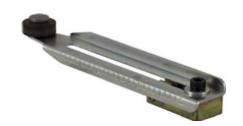

## 9007HA1

Limit Switch Lever Arm, Type: AW+C, Material: Steel

## **Technical Characteristics**

| Actuator         | Adjustable Length               |
|------------------|---------------------------------|
| Lever Arm Length | 0.88 to 4.00 Inches             |
| Roller Dimension | 0.63 x 0.25 Inches              |
| Roller Material  | Sintered Iron (Oil-Impregnated) |
| Material         | Steel                           |
| Туре             | AW+C                            |